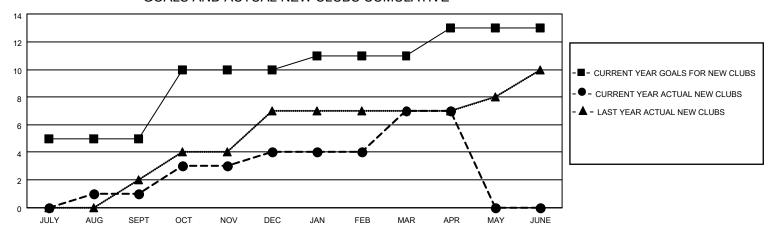

## GOALS AND ACTUAL NEW CLUBS CUMULATIVE

## MONTHLY MEMBERSHIP PROGRESS REPORT

LOCATION INDIA District 321B2 Results as of: 4/30/2022

| Clubs RESULTS FOR 2021-2022 |   |   |   | Members RESULTS FOR 2021-2022 |    |     |     |
|-----------------------------|---|---|---|-------------------------------|----|-----|-----|
|                             |   |   |   |                               |    |     |     |
| JULY/AUG/SEPT               | 5 | 1 | 8 | JULY/AUG/SEPT                 | 20 | 53  | 241 |
| OCT/NOV/DEC                 | 5 | 3 | 3 | OCT/NOV/DEC                   | 20 | 107 | 105 |
| JAN/FEB/MAR                 | 1 | 3 | 0 | JAN/FEB/MAR                   | 20 | 147 | 16  |
| APR/MAY/JUNE                | 2 | 0 | 0 | APR/MAY/JUNE                  | 0  | 10  | 12  |