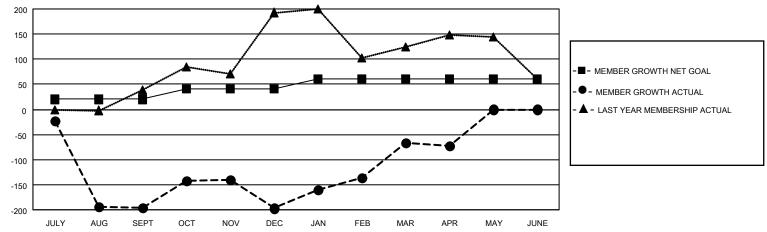

## GOALS AND ACTUAL MEMBERS CUMULATIVE

| DROPPED CLUBS: 11 |     | 25 CLUBS OF 72 ADDED 1 OR<br>MORE NEW MEMBERS | GENDER DISTRIBUTION                 |                                |  |
|-------------------|-----|-----------------------------------------------|-------------------------------------|--------------------------------|--|
|                   |     | INONE NEW MEMBERS                             | MALE<br>FEMALE                      | 1,115 (62.92%)<br>657 (37.08%) |  |
| DROPPED MEMBERS   |     |                                               | NON BINARY<br>PREFER NOT TO ANSWER  | 0 (0.00%)                      |  |
| DECEASED          | 1   |                                               | THE ENTITY TO A MOVIE OF            | 0 (0.0070)                     |  |
| CLUB CANCELLED    | 243 | CLICK HERE FOR CUMULATIVE                     | TOTAL FAMILY UNIT MEMBERS 1,175     |                                |  |
| OTHER             | 130 | MEMBERSHIP DATA                               |                                     |                                |  |
| TOTAL             | 374 |                                               | FAMILY MEMBERS PAYING HALF DUES 698 |                                |  |
|                   |     |                                               |                                     |                                |  |

## MONTHLY MEMBERSHIP PROGRESS REPORT

LOCATION INDIA District 321B2 Results as of: 4/30/2022

| Clubs RESULTS FOR 2021-2022 |   |   |   | Members RESULTS FOR 2021-2022 |    |     |     |
|-----------------------------|---|---|---|-------------------------------|----|-----|-----|
|                             |   |   |   |                               |    |     |     |
| JULY/AUG/SEPT               | 5 | 1 | 8 | JULY/AUG/SEPT                 | 20 | 53  | 241 |
| OCT/NOV/DEC                 | 5 | 3 | 3 | OCT/NOV/DEC                   | 20 | 107 | 105 |
| JAN/FEB/MAR                 | 1 | 3 | 0 | JAN/FEB/MAR                   | 20 | 147 | 16  |
| APR/MAY/JUNE                | 2 | 0 | 0 | APR/MAY/JUNE                  | 0  | 10  | 12  |